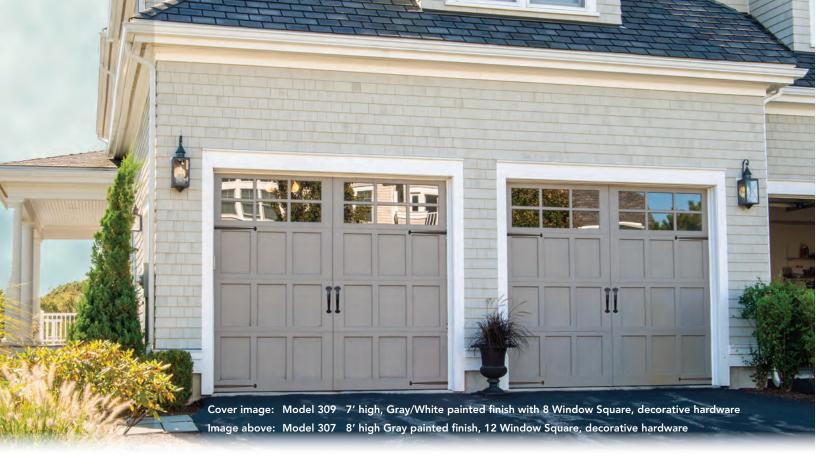

Carriage House Collection garage doors are available in a wide array of stained and painted finishes. An embossed wood-grain texture captures the look of a classic carriage house door. Customize the appearance of these garage doors with windows and hardware for even greater curb appeal.

## Built better from the inside out

The perfect balance of form and function. Carriage House Collection doors enhance the curb appeal of your home while providing superior thermal performance and durability.