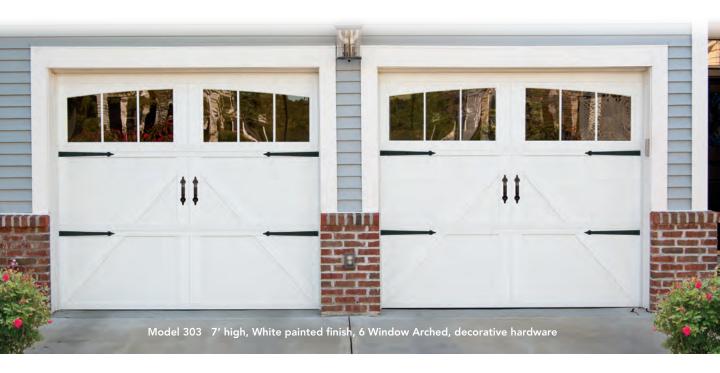

# Carriage House collection

Charming carriage house design paired with the thermal performance of insulated steel. The Genuine. The Original.

Carriage House Collection doors combine distinctive carriage house designs and superior insulated steel construction to create a harmonious blend of elegance and strength.

Carriage House Collection garage doors are available in a wide array of stained and painted finishes. An embossed wood-grain texture captures the look of a classic carriage house door. Customize the appearance of these garage doors with windows and hardware for even greater curb appeal.

## Built better from the inside out

The perfect balance of form and function. Carriage House Collection doors enhance the curb appeal of your home while providing superior thermal performance and durability.