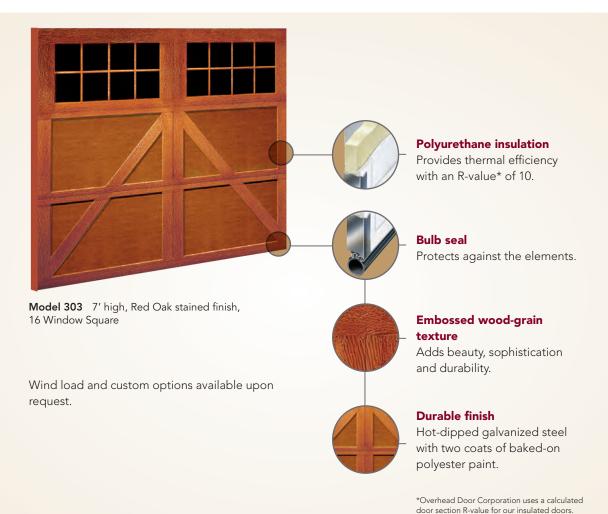

# Carriage House collection

Charming carriage house design paired with the thermal performance of insulated steel. The Genuine. The Original.

Carriage House Collection doors combine distinctive carriage house designs and superior insulated steel construction to create a harmonious blend of elegance and strength.

Carriage House Collection garage doors are available in a wide array of stained and painted finishes. An embossed wood-grain texture captures the look of a classic carriage house door. Customize the appearance of these garage doors with windows and hardware for even greater curb appeal.

## Built better from the inside out

The perfect balance of form and function. Carriage House Collection doors enhance the curb appeal of your home while providing superior thermal performance and durability.