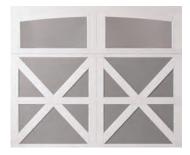

## Choose a panel style:

### Square top

Models are also available in solid arched top panels (no windows).