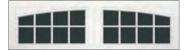

## Choose a window style:

Single car Plain Window Square Double car Plain Window Square

Single car 12 Window Square Double car 24 Window Square

Single car Plain Window Arched Double car Plain Window Arched

Single car 12 Window Arched Double car 24 Window Arched

6 Window Square 12 Window Square

16 Window Square 32 Window Square

6 Window Arched 12 Window Arched

16 Window Arched 32 Window Arched

8 Window Square 16 Window Square

8 Window Arched 16 Window Arched

### Choose a glass type:

Clear

Obscure

Option of single or double arch for double car doors. Models are also available in solid arched top panels (no windows).