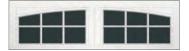

## Choose a panel style:

### Choose a glass type:

Clear

Obscure

Option of single or double arch for double car doors. Models are also available in solid arched top panels (no windows).