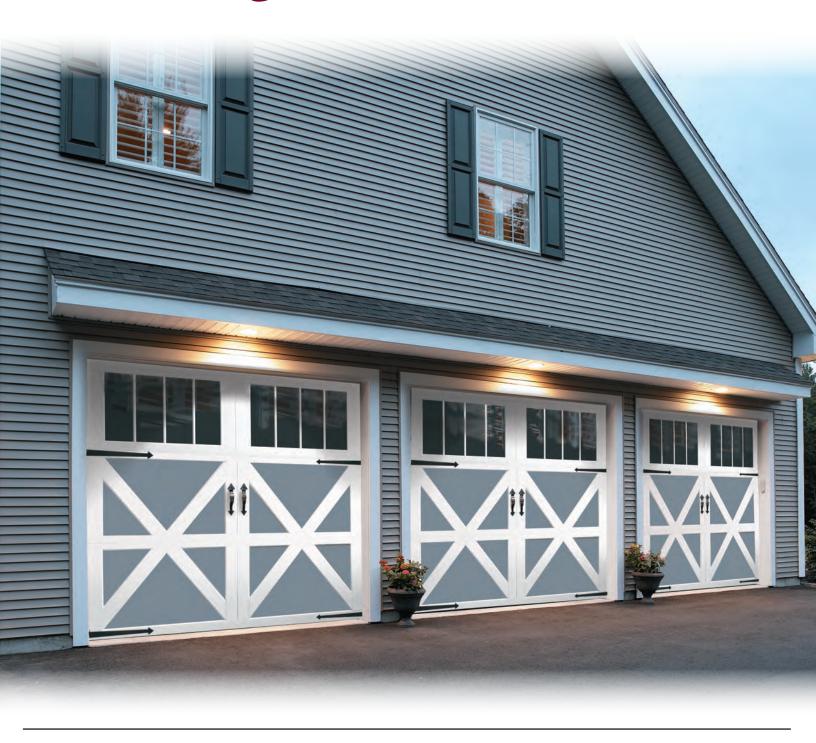

# Carriage House collection

Charming carriage house design paired with the thermal performance of insulated steel. The Genuine. The Original.

Carriage House Collection doors combine distinctive carriage house designs and superior insulated steel construction to create a harmonious blend of elegance and strength.

Carriage House Collection garage doors are available in a wide array of stained and painted finishes. An embossed wood-grain texture captures the look of a classic carriage house door. Customize the appearance of these garage doors with windows and hardware for even greater curb appeal.

## Built better from the inside out

The perfect balance of form and function. Carriage House Collection doors enhance the curb appeal of your home while providing superior thermal performance and durability.