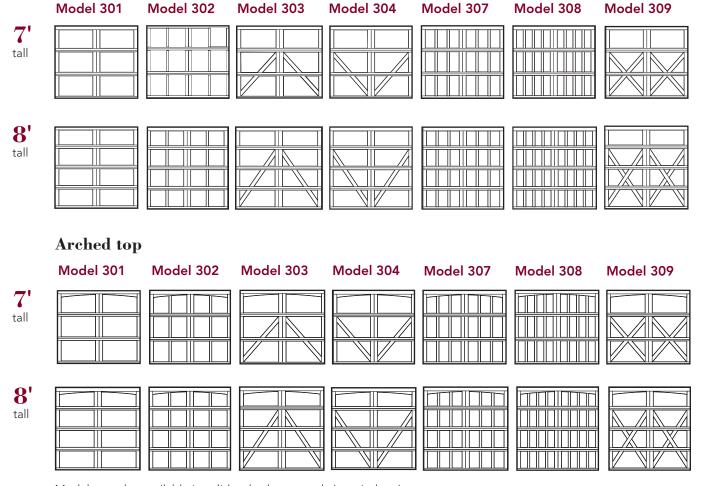

# Carriage House Collection $Door\ Designs$

Select your door panel style and color

## Choose a panel style:

### Square top

Models are also available in solid arched top panels (no windows).