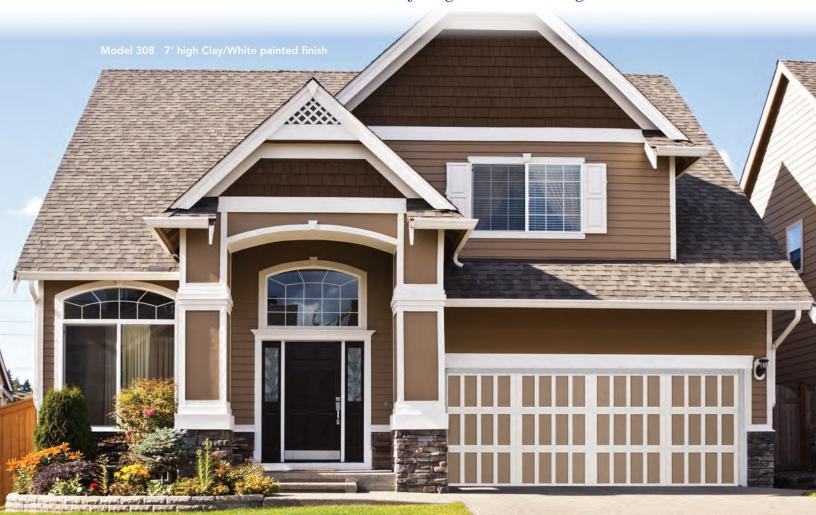

Carriage House Collection garage doors are available in a wide array of stained and painted finishes. An embossed wood-grain texture captures the look of a classic carriage house door. Customize the appearance of these garage doors with windows and hardware for even greater curb appeal.

## Built better from the inside out

The perfect balance of form and function. Carriage House Collection doors enhance the curb appeal of your home while providing superior thermal performance and durability.