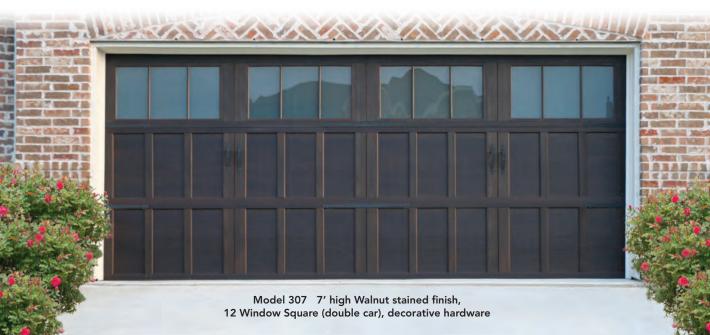

Carriage House Collection garage doors are available in a wide array of stained and painted finishes. An embossed wood-grain texture captures the look of a classic carriage house door. Customize the appearance of these garage doors with windows and hardware for even greater curb appeal.

## Built better from the inside out

The perfect balance of form and function. Carriage House Collection doors enhance the curb appeal of your home while providing superior thermal performance and durability.